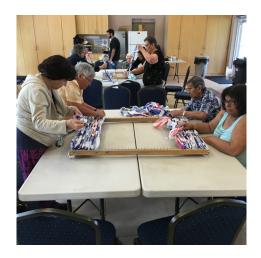

#### **OUR SENIORS' DO A DIFFERENT KIND OF WORKOUT!!**

(Submitted by Armaity Anandasagar)

Every Wednesday, the seniors from OZCF come together at the ZRCC and keep fit by doing Chair Yoga and Zumba Gold!! But on September 28, Armaity Anandasagar introduced them to a different kind of workout.

Our OZCF Seniors, along with other members, have been collecting and bringing dry outer milk bags that would normally go and fill the dump and take years and years to disintegrate. Every time they would ask Armaity: "What exactly do you do with them?"

So we had a 'Show and Tell and Do' ... after the stay fit activity, we had a day of Milk Bag Mat Weaving (see picture). These mats are sent out all over the world wherever there is a need, especially when there is a refugee crisis and families are rendered homeless during floods, earthquakes, tsunamis, etc. But some of the mats also go to countries where HIV is still very prevalent. Mothers who are HIV+ and give birth, have to sleep on the bare ground with their babies. They cannot be given mattresses for fear of transmitting the disease. So each new mother is given a large and small mat to sleep on instead of the bare earth, dirt and dust. They then take them home to use.

Question was asked: "why the milk bags and not any other plastic?"

Answer: the Milk bags - (1) they drip/dry by just hanging them on a string. (2) they repel bugs due the chemical that the bags are treated with (3) they are strong and last for a long, long time (4) they are soft and comfortable (5) they are easy to transport (6) they are used as insulation in the large containers that take humanitarian supplies to the different countries (7)they keep the plastic out of the landfill and save our environment.

Not only did the fingers of all the seniors get a workout, with folding, cutting, yarning and weaving the mats, it gave them a sense of achievement at the end of the hour and half spent that afternoon. And best of all... no scraps or mistakes get thrown out. They are used to fill pillows to go with the mats. A huge thank you to Shernaz Amaria, for stitching the small pillows and filling them up for us. Thanks also go out to the volunteer drivers for waiting and giving rides to the seniors at a later time.