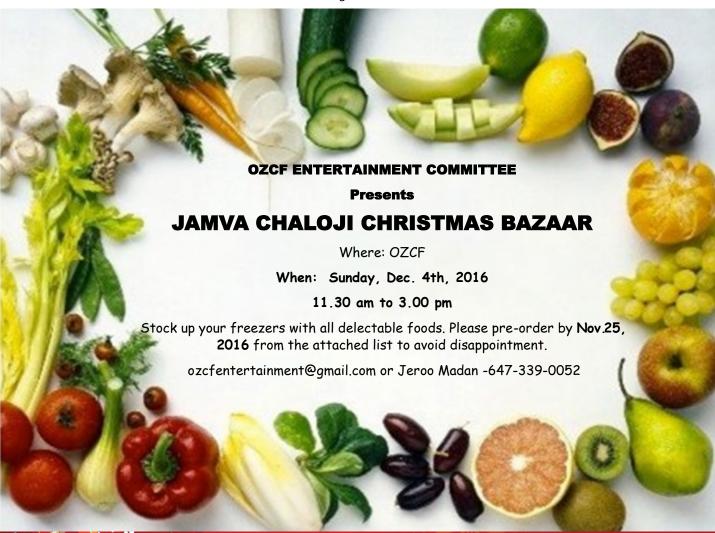

#### (Presidents Message—Continued from Page 1)

What's next, you say? The typically hard at work Entertainment Committee and Scouts Group are bringing back the ever popular Jamva Chaloji event, slated for December 4<sup>th</sup> at the ZRCC, the New Year's Eve function which will be held at the Apollo Convention Centre and the Christmas Party to be held at the ZRCC on December 18<sup>th</sup>, respectively.