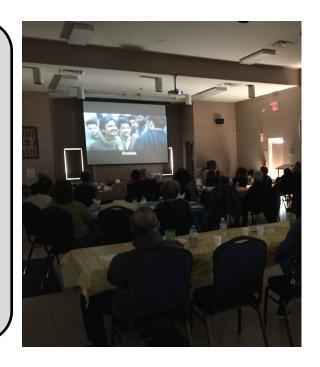

#### SENIORS MOVIE MATINEE

It was a bright and sunny day on Saturday Otober 29th 2016, when the OZCF Seniors Committee organized an exciting and funfilled movie matinee at our OZCF premises. The movie that was shown was Bajrangi Bhaijaan, starring Salman Khan. There was delicious Bhel that was served with 'phodina ni chai' and 'kari biscuits' which made this an afternoon like a tradition that our Parsis like. We had about 50 seniors join us for this amazing event. It was great for all to mingle and watch this amazing movie as a community. The OZCF Seniors Committee would like to thank everyone for their support.